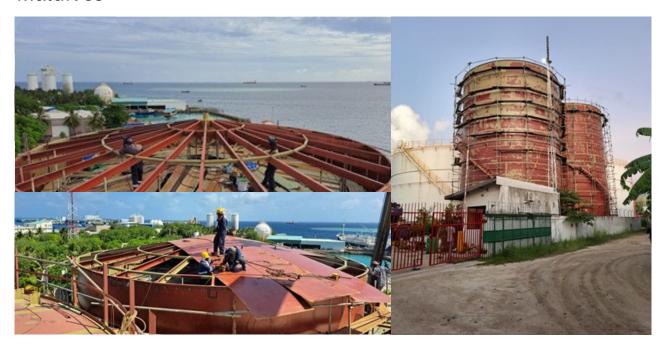

## **☑** Fuel Storage Facility Projects

Construction of 02 no of 1,500 Cum petrol tanks at Thilafushi, Maldives

Construction of 2 nos of 4,000Cum Diesel storage tank at Thilafushi, M