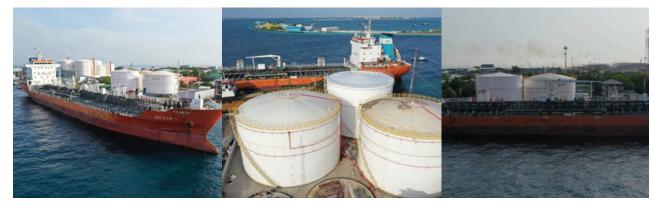

## **☑** Fuel Storage Facility Projects

Construction of 02 no of 1,500 Cum petrol tanks at Thilafushi, Maldives

Construction of 2 nos of 4,000Cum Diesel storage tank at Thilafushi, M